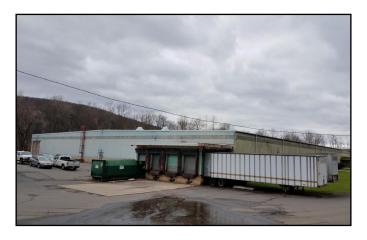

# Reading Railroad Transfer, LLC Reading Blue Mountain & Northern Railroad Ransom, PA Warehouse

34 Main Street, Ransom, PA

### Warehouse details

- 83,000 square ft paper grade warehouse
- 30 acres outside storage space
- 400 ft inside rail dock
- 8 truck docks