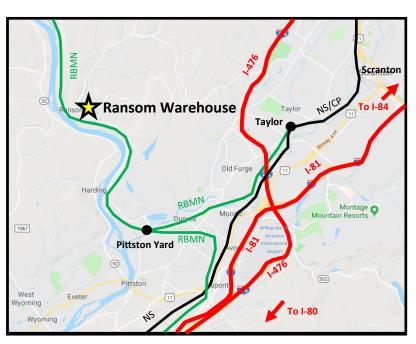

## Transportation Logistics

- Direct access to Reading Blue Mountain & Northern Railroad, with connections to Norfolk Southern and Canadian Pacific
- Truck access
  - Located 8 miles from I-81 and I-476 (PA Turnpike)
  - Located 16 miles south of I-84
  - Located 33 miles north of I-80