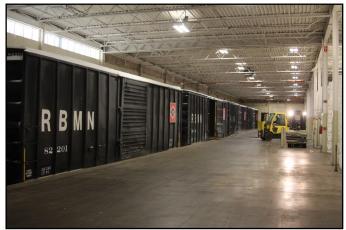

### Warehouse details

- 83,000 square ft paper grade warehouse
- 30 acres outside storage space
- 400 ft inside rail dock
- 8 truck docks

## <u>Services</u>

- Railcar loading
- Railcar unloading
- Rail to truck trans-loading
- Truck to rail trans-loading
- Inside and outside storage
- Private fleet for local truck delivery