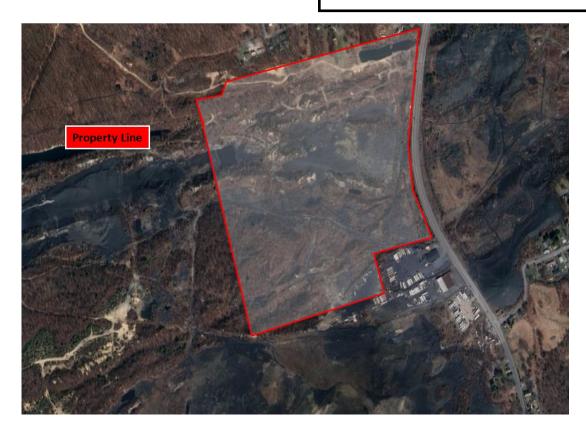

### Property details

- 80 acres
- Zoned Industrial
- Located in Hazle Township, Luzerne County, PA
- GPS location: 40°36'31"N, 76°01'54"W
- Owned by:
  - Bluecup Ventures LLC
  - Contact: Jeff Randolph
  - Phone: 203-252-1515
  - Email: jeff.randolph@bluecup.ventures