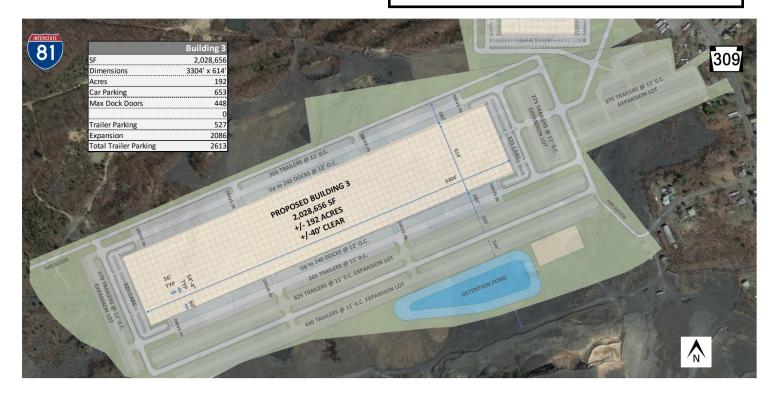

### Property details

- 192 acres
- Zoned Industrial
- Located in Hazle Township, Luzerne County, PA
- GPS location: 40°36'31"N, 76°01'54"W
- Owned by:
  - Bluecup Ventures LLC
  - Contact: Jeff Randolph
  - Phone: 203-252-1515
  - Email: jeff.randolph@bluecup.ventures