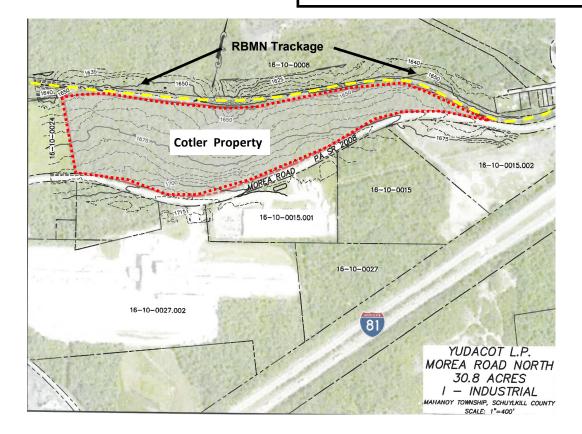

## Cotler Property—Morea Road, Mahanoy Township, PA

#### Property details

- 30.8 acres
- Zoned Industrial
- Located in Mahanoy Township, Schuylkill County, PA
- GPS location: 40°48'29.5"N 76°06'57.0"W
- Owned by:
  - Cotler Group
  - Contact: Ken Huebner
  - Phone: 570-617-7888
  - Email: kenhuebner@cgroups.net

#### Transportation Logistics

- Direct access to Reading Blue Mountain & Northern Railroad, with connections to 2 Class 1 railroads
- Truck access
  - Direct access to Morea Road.
  - Located 20 miles from I-80
  - Located 1/2 mile from I-81
- 44 miles from Wilkes-Barre/Scranton International Airport