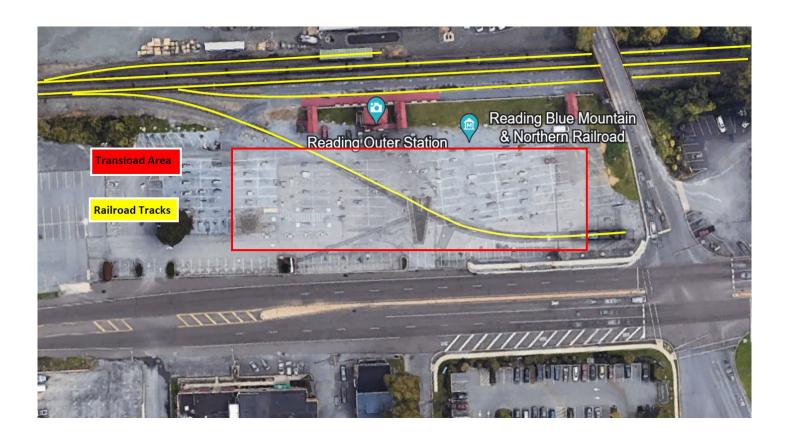

## Reading Blue Mountain & Northern Railroad Property Fact Sheet RBMN Outer Station (Transload Site) Route 61 and Bellevue Avenue

## Property details

- Lot size—1-2 acres (Transload Area)
- Located in Muhlenburg Township, Berks County, PA
- GPS location: 40.384853, -75.934345