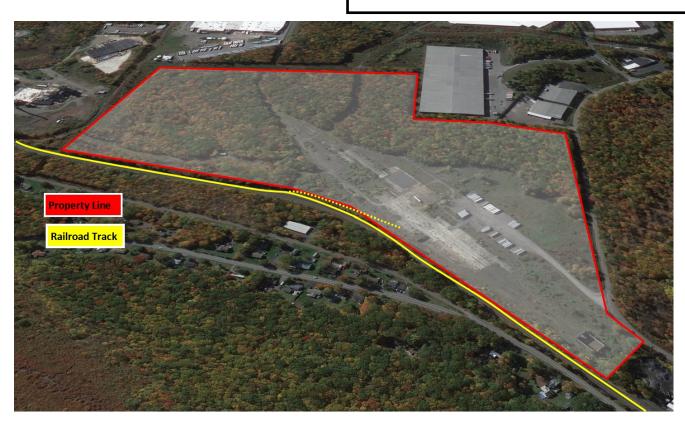

## **Property details**

• 105.7 acres

Zoned Heavy Industrial Manufacturing

 Located in Wright Township, Luzerne County, PA

GPS location: 41°07'52"N, 75°52'43"W

 Address: 348 Crestwood Drive, Mountaintop, PA

## **Transportation Logistics**

- Direct access to Reading Blue Mountain & Northern Railroad, with connections to 2 Class 1 railroads
- Truck access
  - Located 1 mile from Route 309
  - Located 6 miles east of I-81, and 7 miles north of I-80
- 20 miles from Scranton/Wilkes Barre International airport