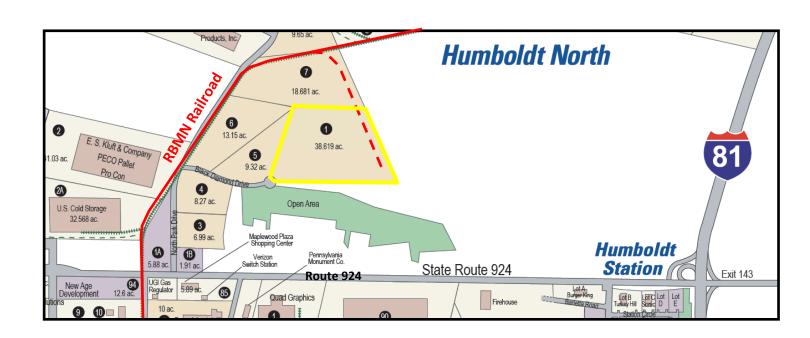

#### **Property details**

38.62 acres

Zoned Industrial

Located in Hazle Township, Luzerne County, PA

GPS location: 40°56'30"N, 76°02'44"W

Owned by:

CAN DO, Inc.

Contact: Joseph Lettiere

#### **Transportation Logistics**

- Direct access to Reading Blue Mountain & Northern Railroad, with connections to 2 Class 1 railroads
- Truck access
  - Located less than 2 miles from I-81
  - Located 10 miles south of I-80
- 37 miles from Scranton/Wilkes Barre International airport