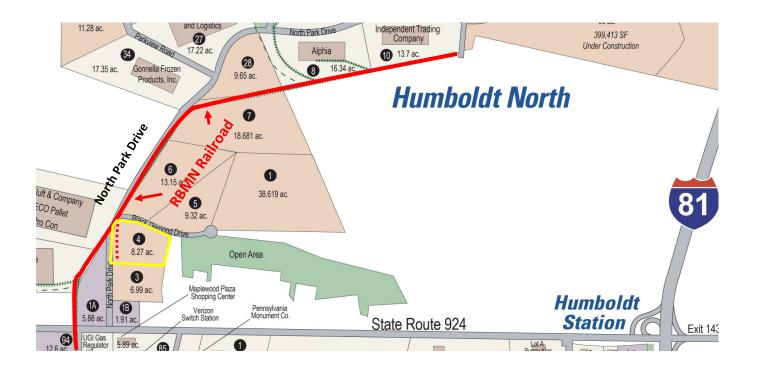

### Humboldt Industrial Park—Humboldt North Lot 4

#### Property details

- 8.27 acres
- Zoned Industrial
- Located in Hazle Township, Luzerne County, PA
- GPS location: 40°56'20.4"N 76°03'00.8"W
- Owned by:
  - CAN DO, Inc.
  - Contact: Joseph Lettiere
  - Phone: 570-455-1508
  - Email: JLettiere@hazletoncando.com
  - Website: www.hazletoncando.com