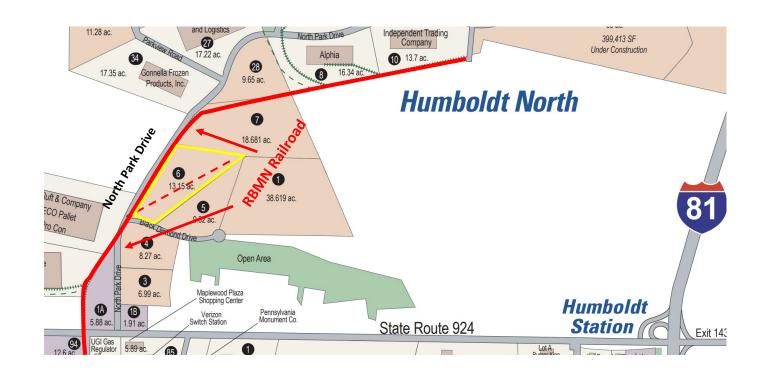

## Humboldt Industrial Park—Humboldt North Lot 6

#### **Property details**

13.15 acres

Zoned Industrial

Located in Hazle Township, Luzerne County, PA

GPS location: 40°56'31.5"N 76°02'58.5"W

Owned by:

• CAN DO, Inc.

Contact: Joseph Lettiere

#### **Transportation Logistics**

- Direct access to Reading Blue Mountain & Northern Railroad, with connections to 2 Class 1 railroads
- Truck access
  - Located less than 2 miles from I-81
  - Located 10 miles south of I-80
- 37 miles from Scranton/Wilkes Barre International airport