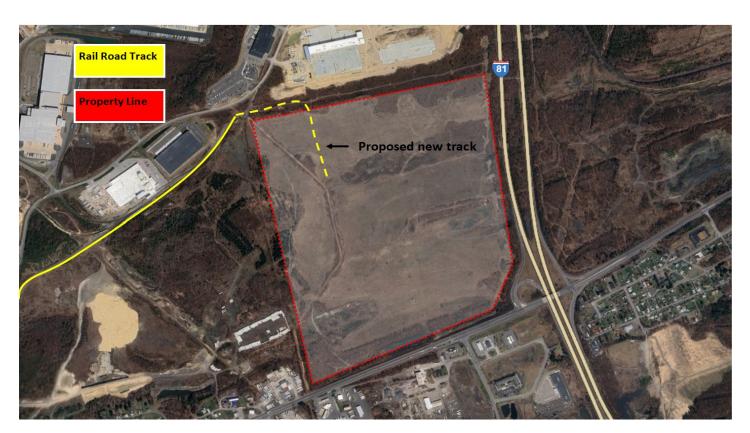

### **Humboldt North - Mericle Lot 294**

#### **Property details**

• 251 acres in Humboldt Industrial Park

Zoned Industrial

Located in Hazle Township, Luzerne County, PA

GPS location: 40°56'46"N, 76°01'57"W

Close to population centers

• 3 miles from Hazleton

#### **Transportation Logistics**

 Direct access to Reading Blue Mountain & Northern Railroad, with connections to 2 Class 1 railroads

Truck access

Located less than 1 mile from I-81

Located 10 miles south of I-80

## Reading Blue Mountain & Northern Railroad Humboldt North - Mericle Lot 294 pictures