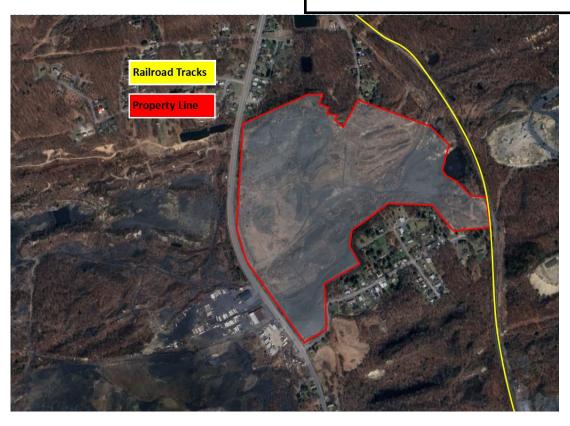

## **Property details**

88 acres

Zoned Industrial

 Located in Hazle Township, Luzerne County, PA

• GPS location: 40.916798, -75.995485

Owned by:

• Blue Cup Ventures LLC

Contact: Jeff Randolph

## **Transportation Logistics**

 Direct access to Reading Blue Mountain & Northern Railroad, with connections to 2 Class 1 railroads

Truck access

Located less than 2 miles from I-81

Located 11 miles from I-80