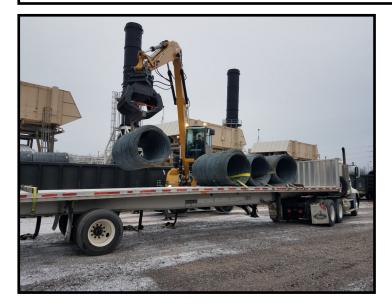

### Storage and facility details

- 5 car spots for loading/unloading
- Material Handler with 12,000lb lifting capacity
- Outside storage space available
- Flatbed truck loading pad
- Hours of Operation: 07:00 to 15:00 (M-F)