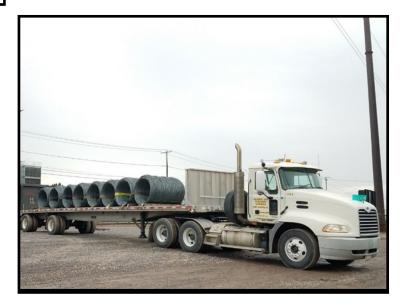

### Storage and facility details

- 5 car spots for loading/unloading
- Material Handler with 12,000lb lifting capacity
- Outside storage space available
- Flatbed truck loading pad
- Hours of Operation: 07:00 to 15:00 (M-F)