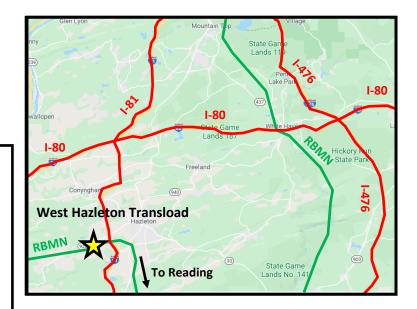

Transportation Logistics

• Close proximity to I-81, I-80, and I-476 (PA Turnpike) corridors